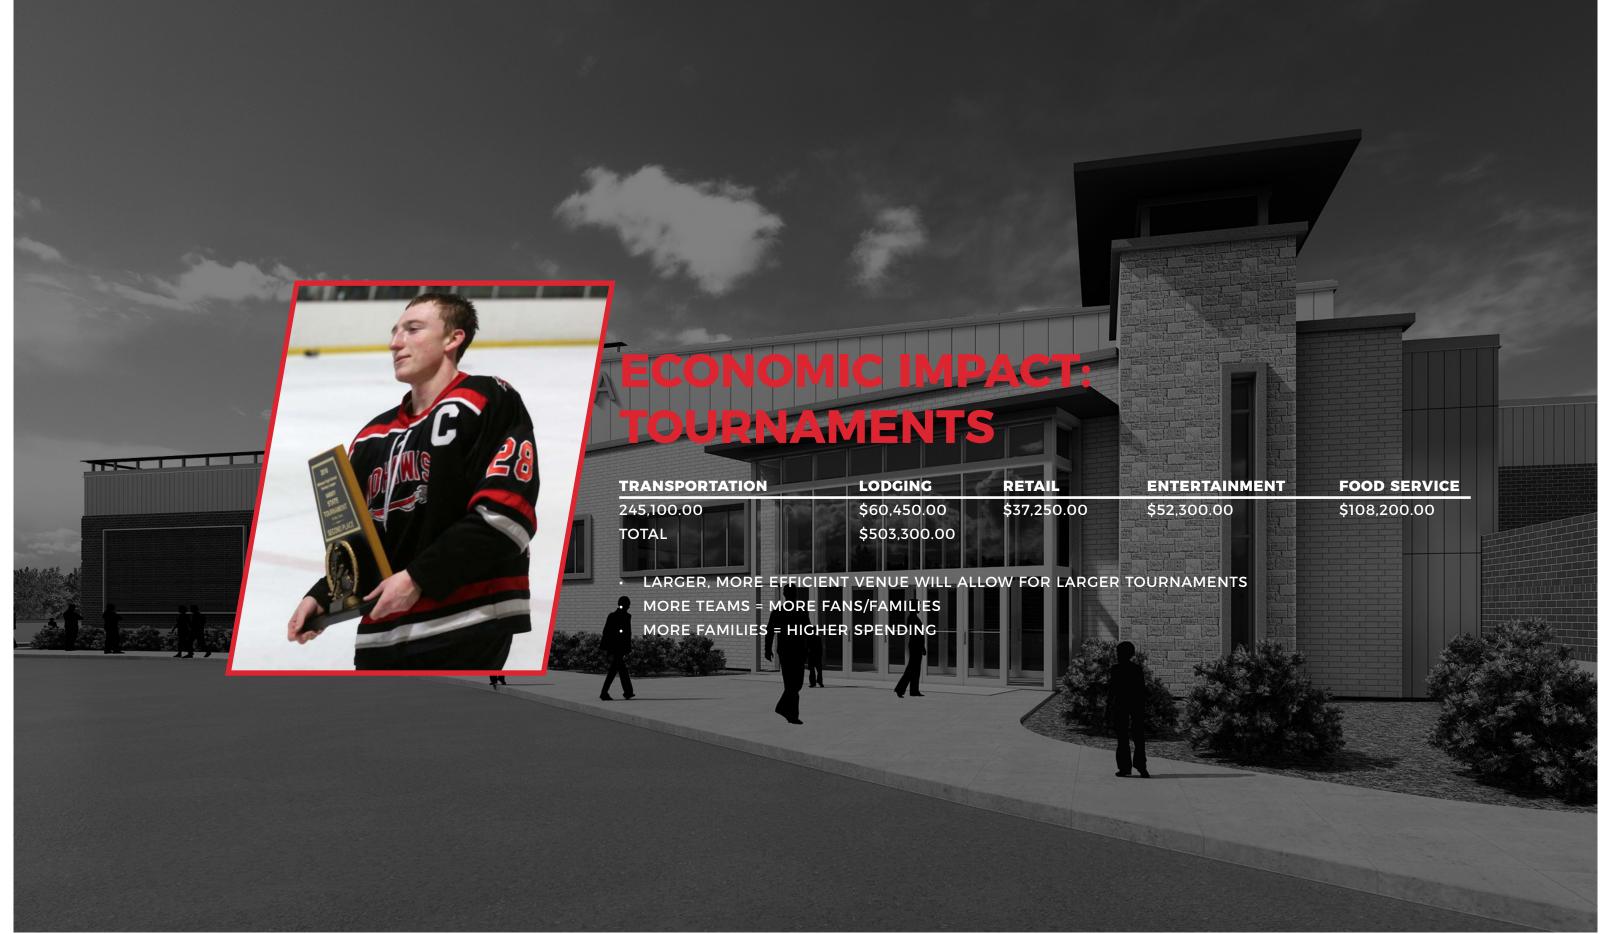

The new arena will provide a major upgrade from the current facility, allowing ice to be put in a month earlier eliminating the need for MCYHA players and other skaters to travel to neighboring communities for ice time. In addition, the new facility will allow MCYHA to have access to ice in the summer by leasing time from the Parks and Recreation Department. The arena will also be able to accommodate concerts, festivals, and many other events. These events will attract community members to the new facility and allow advertisers and donors to be recognized throughout the entire calendar year.