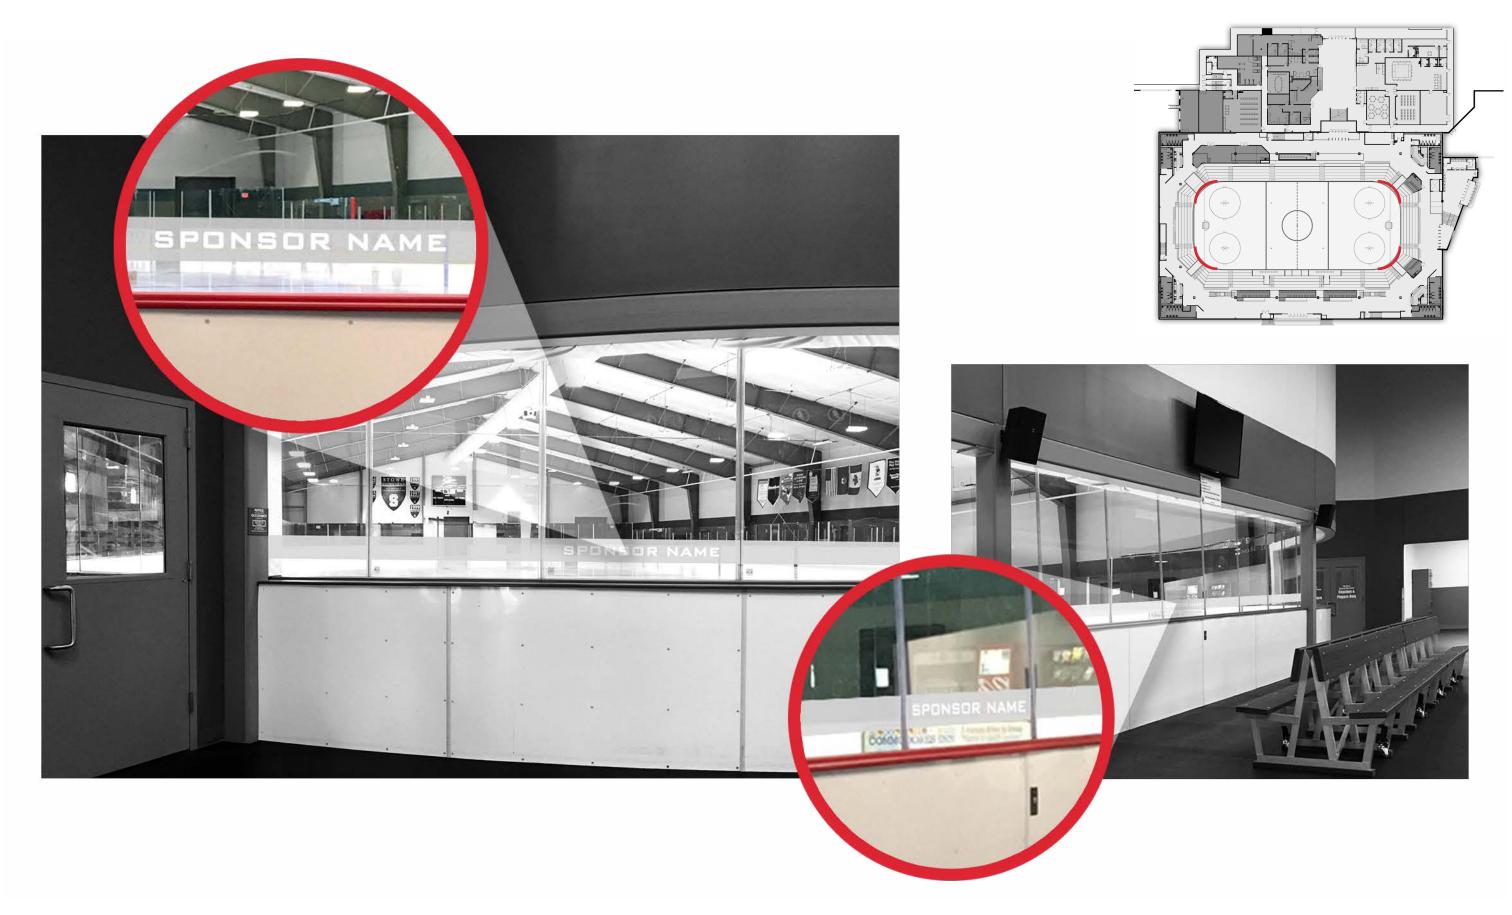

----------------|-----------------|----------|--------|
| LEARN TO SKATE | ALL AGES        | YES      | NO     |
| 6U             | 6 & UNDER       | YES      | NO     |
| 8U (MITE)      | 7-8 YEARS OLD   | YES      | YES    |
| 10U (SQUIRT)   | 9-10 YEARS OLD  | YES      | YES    |
| 12U (PEEWEE)   | 11-12 YEARS OLD | YES      | YES    |
| 14U (BANTAM)   | 13-14 YEARS OLD | NO       | YES    |
| HIGH SCHOOL    | 15-18 YEARS OLD | NO       | YES    |



























### **SPONSORSHIP OPPORTUNITIES**







### **SPONSORSHIP OPPORTUNITIES**



#### **LEGEND**

- A LOCKER ROOM QTY 8
- B OFFICIALS LOCKER ROOM
- C ZAMBONI
- D WARM-UP AREA



## **OTHER ARENA USAGE**



**CONCERT** 



**WRESTLING** 



**BASKETBALL/VOLLEYBALL** 



**BANQUET** 



**FLEXIBLE FLOOR PLANS** 





























#### GO MOHAWKS - STEVE CRANE

#### **ENLARGED DONOR HOCKEY STICK**







**LEGACY WALL** 







#### **LEGEND**

- A CLUB ROOM
- B CLUB BOX
- c SUITE



MASON CITY MULTI-PURPOSE ARENA SPONSORSHIP OPPORTUNITIES MASON CITY, IA