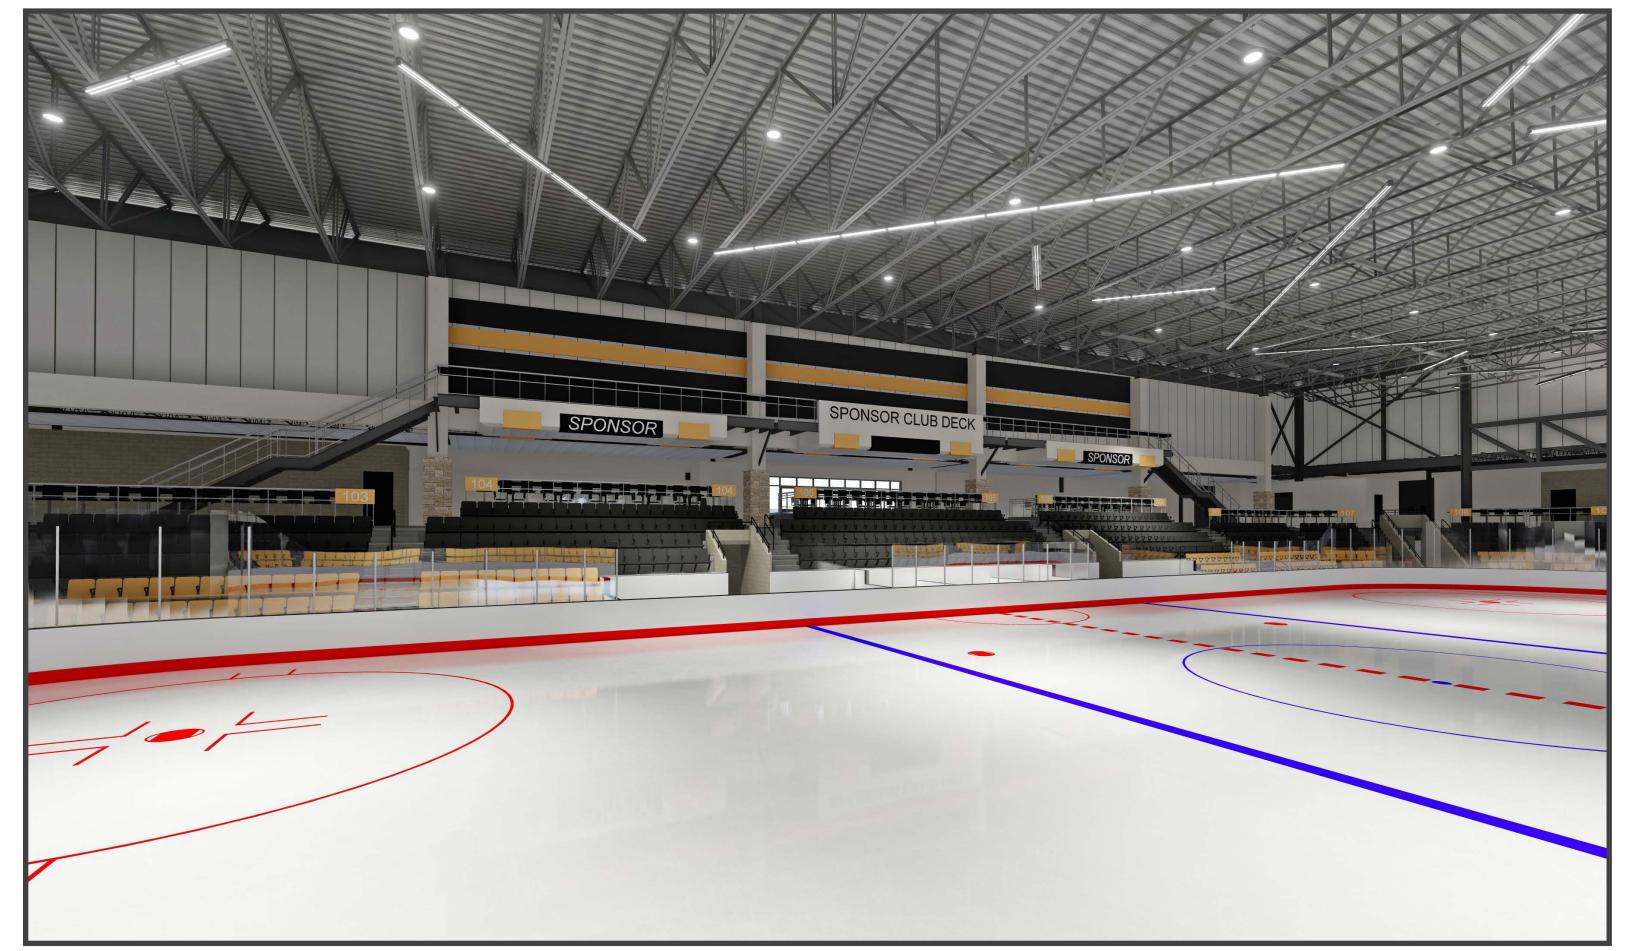

In early 2019, ICON Architectural Group was hired by the City of Mason City and the MCYHA to renovate and redesign the vacant JCPenney store into a 52,500 square foot multipurpose event center/ice arena as part of the City's downtown redevelopment project. The arena will include seating for 2,044 spectators during hockey games, 2,839 for basketball games, and up to 3,412 for concerts and other events that allow floor seating. The new arena will be home to all MCYHA teams, the Mason City Mohawks, the North Iowa Bulls, the figure skating club, and adult recreational leagues.

The new arena will provide a major upgrade from the current facility, allowing ice to be put in a month earlier eliminating the need for MCYHA players and other skaters to travel to neighboring communities for ice time. In addition, the new facility will allow MCYHA to have access to ice in the summer by leasing time from the Parks and Recreation Department. The arena will also be able to accommodate concerts, festivals, and many other events. These events will attract community members to the new facility and allow advertisers and donors to be recognized throughout the entire calendar year.