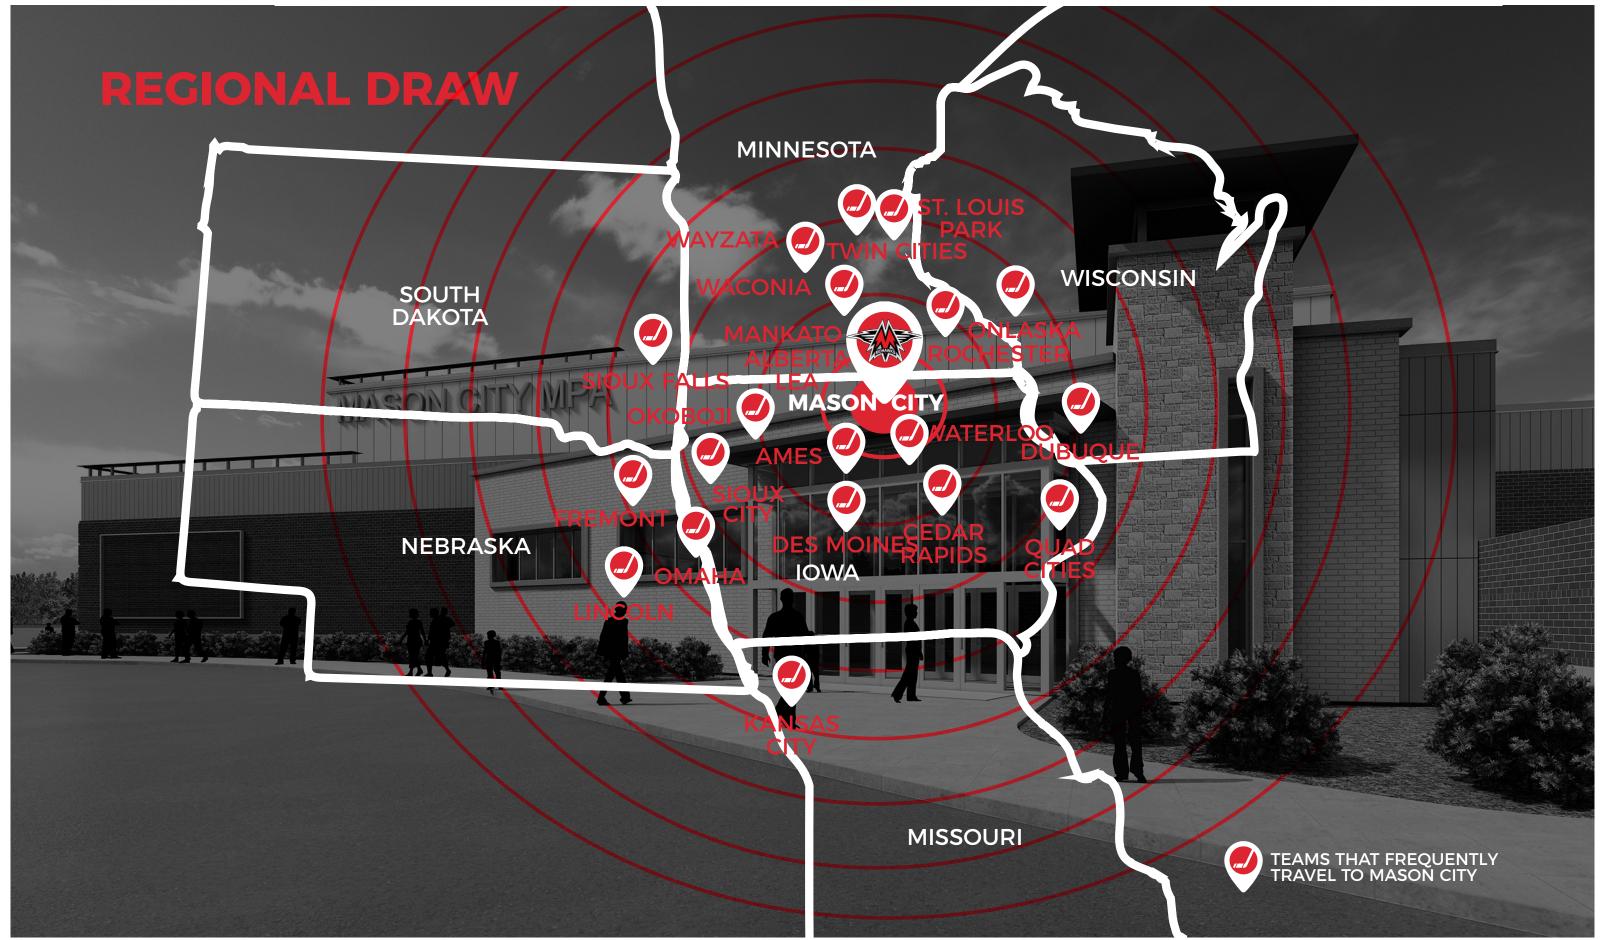

In early 2019, ICON Architectural Group was hired by the City of Mason City and the MCYHA to renovate and redesign the vacant JCPenney store into a 52,500 square foot multipurpose event center/ice arena as part of the City's downtown redevelopment project. The arena will include seating for 2,044 spectators during hockey games, 2,839 for basketball games, and up to 3,412 for concerts and other events that allow floor seating. The new arena will be home to all MCYHA teams, the Mason City Mohawks, the North Iowa Bulls, the figure skating club, and adult recreational leagues.

The new arena will provide a major upgrade from the current facility, allowing ice to be put in a month earlier eliminating the need for MCYHA players and other skaters to travel to neighboring communities for ice time. In addition, the new facility will allow MCYHA to have access to ice in the summer by leasing time from the Parks and Recreation Department. The arena will also be able to accommodate concerts, festivals, and many other events. These events will attract community members to the new facility and allow advertisers and donors to be recognized throughout the entire calendar year.