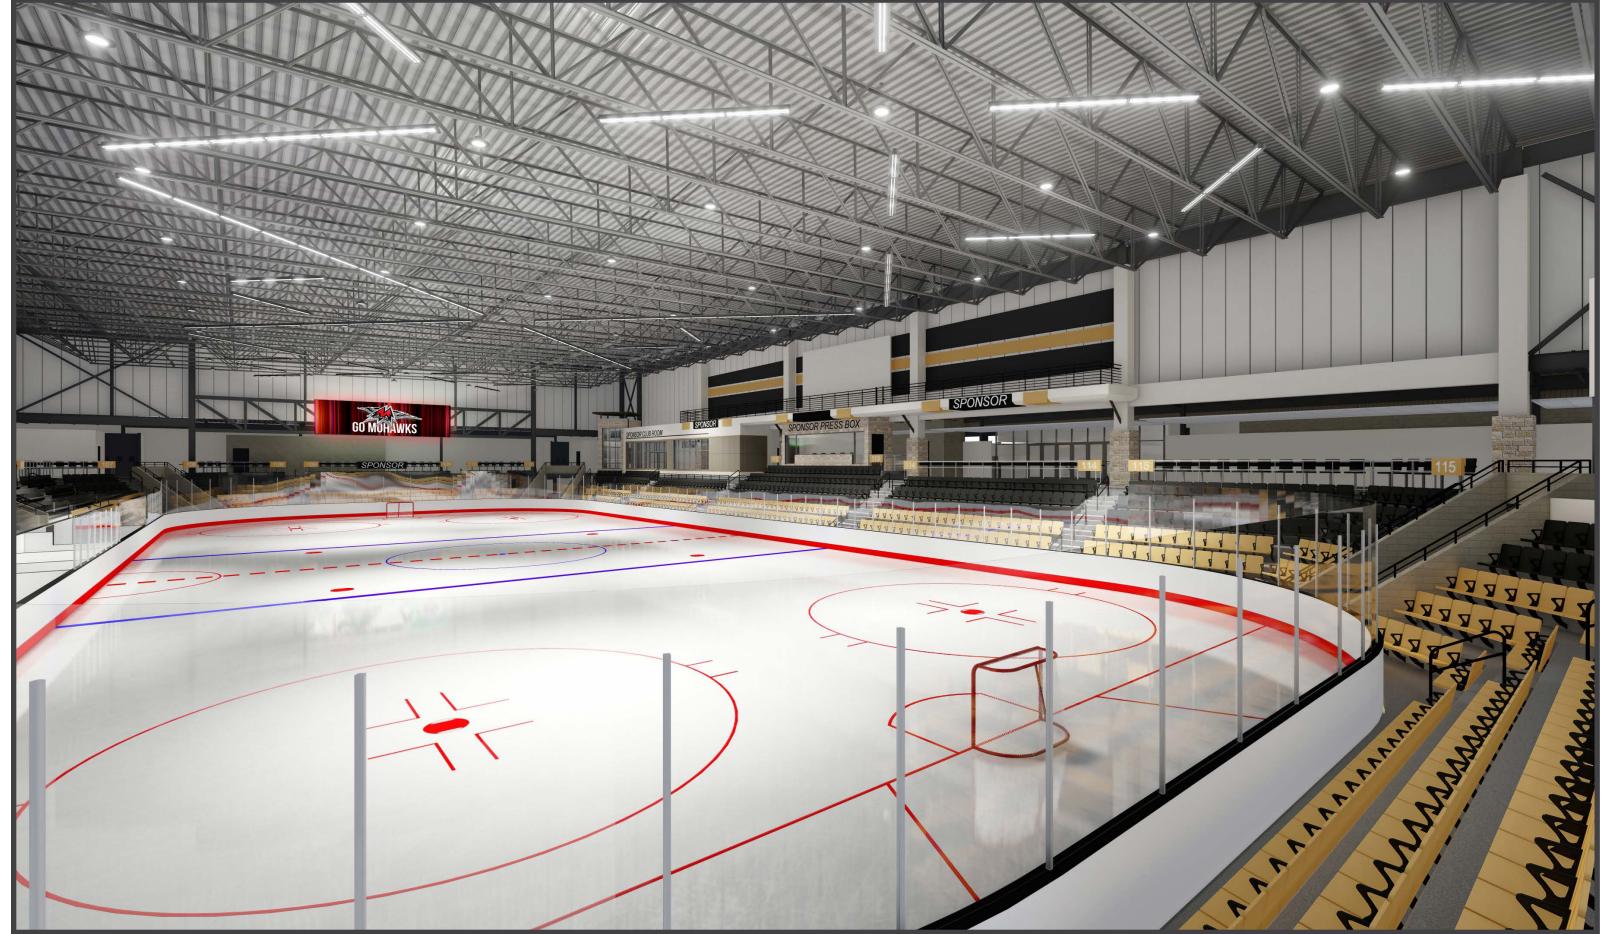

In early 2019, ICON Architectural Group was hired by the City of Mason City and the MCYHA to renovate and redesign the vacant JCPenney store into a 52,500 square foot multipurpose event center/ice arena as part of the City's downtown redevelopment project. The arena will include seating for 2,044 spectators during hockey games, 2,839 for basketball games, and up to 3,412 for concerts and other events that allow floor seating. The new arena will be home to all MCYHA teams, the Mason City Mohawks, the North Iowa Bulls, the figure skating club, and adult recreational leagues.

The new arena will provide a major upgrade from the current facility, allowing ice to be put in a month earlier eliminating the need for MCYHA players and other skaters to travel to neighboring communities for ice time. In addition, the new facility will allow MCYHA to have access to ice in the summer by leasing time from the Parks and Recreation Department. The arena will also be able to accommodate concerts, festivals, and many other events. These events will attract community members to the new facility and allow advertisers and donors to be recognized throughout the entire calendar year.