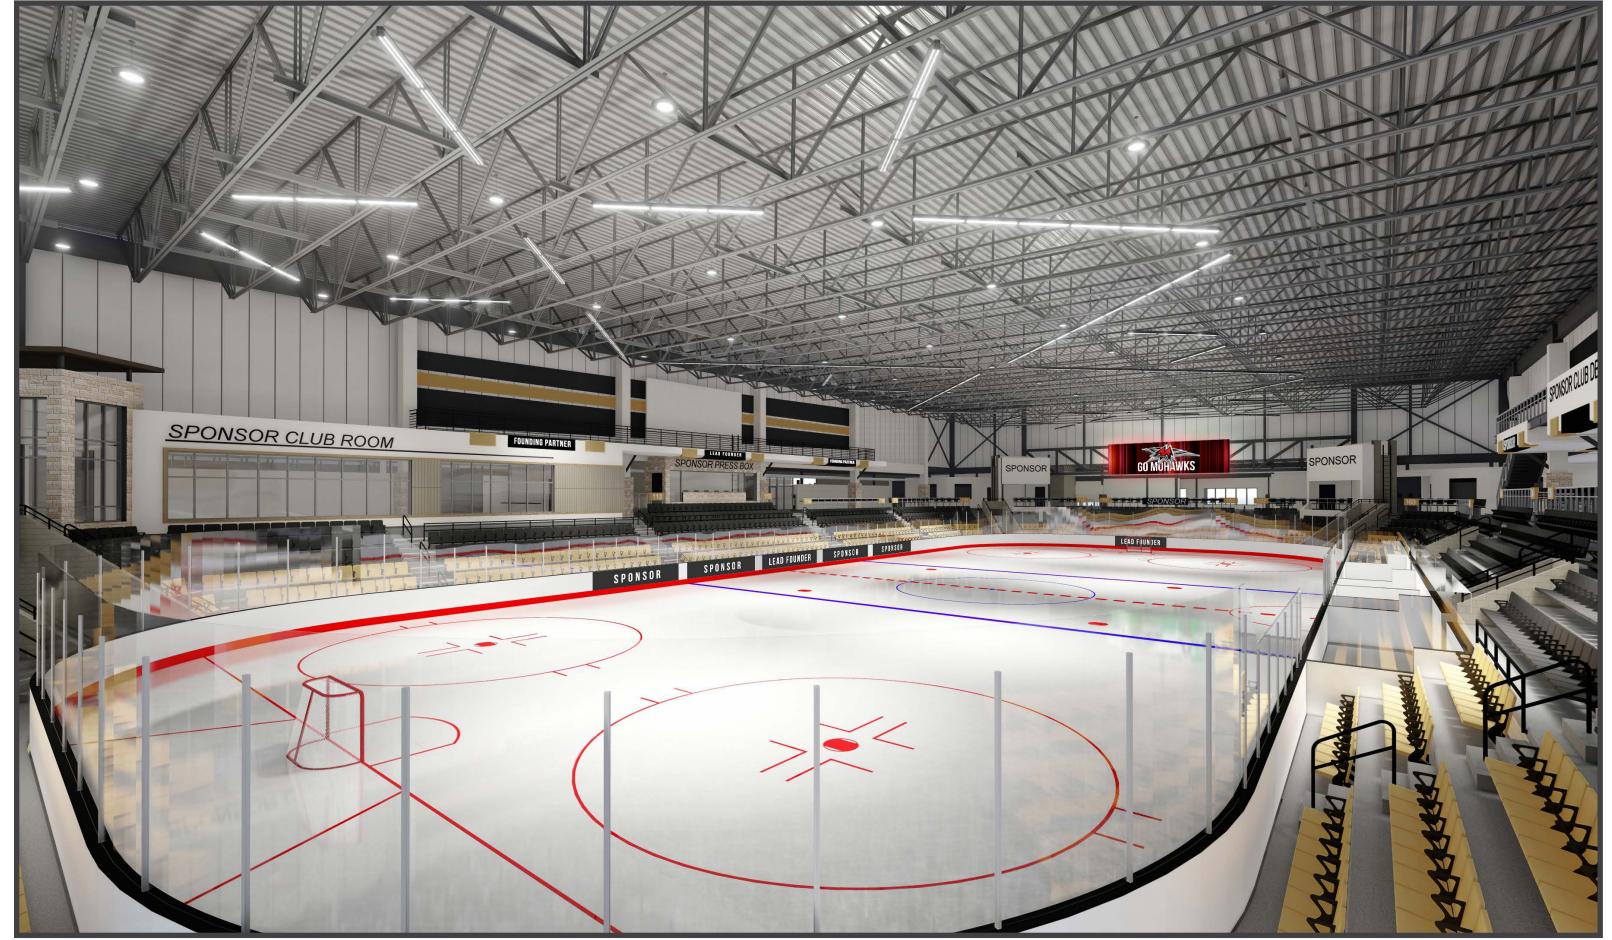

In early 2019, ICON Architectural Group was hired by the City of Mason City and the MCYHA to renovate and redesign the vacant JCPenney store into a 52,500 square foot multipurpose event center/ice arena as part of the City's downtown redevelopment project. The arena will include seating for 2,044 spectators during hockey games, 2,839 for basketball games, and up to 3,412 for concerts and other events that allow floor seating. The new arena will be home to all MCYHA teams, the Mason City Mohawks, the North Iowa Bulls, the figure skating club, and adult recreational leagues.

The new arena will provide a major upgrade from the current facility, allowing ice to be put in a month earlier eliminating the need for MCYHA players and other skaters to travel to neighboring communities for ice time. In addition, the new facility will allow MCYHA to have access to ice in the summer by leasing time from the Parks and Recreation Department. The arena will also be able to accommodate concerts, festivals, and many other events. These events will attract community members to the new facility and allow advertisers and donors to be recognized throughout the entire calendar year.