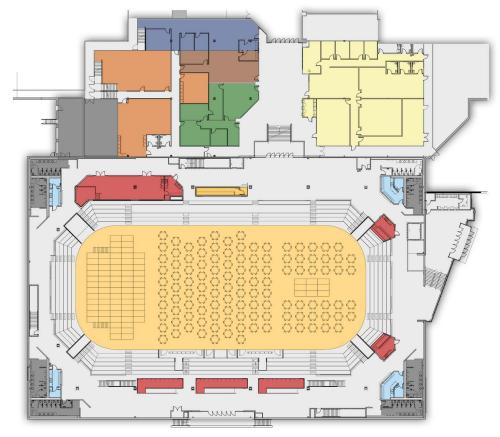

In early 2019, ICON Architectural Group was hired by the City of Mason City and the MCYHA to renovate and redesign the vacant JCPenney store into a 52,500 square foot multipurpose event center/ice arena as part of the City's downtown redevelopment project. The arena will include seating for 2,044 spectators during hockey games, 2,839 for basketball games, and up to 3,412 for concerts and other events that allow floor seating. The new arena will be home to all MCYHA teams, the Mason City Mohawks, the North Iowa Bulls, the figure skating club, and adult recreational leagues.

## **OTHER ARENA USAGE**

**CONCERT** 

**WRESTLING** 

**BASKETBALL/VOLLEYBALL** 

**BANQUET** 

**FLEXIBLE FLOOR PLANS** 