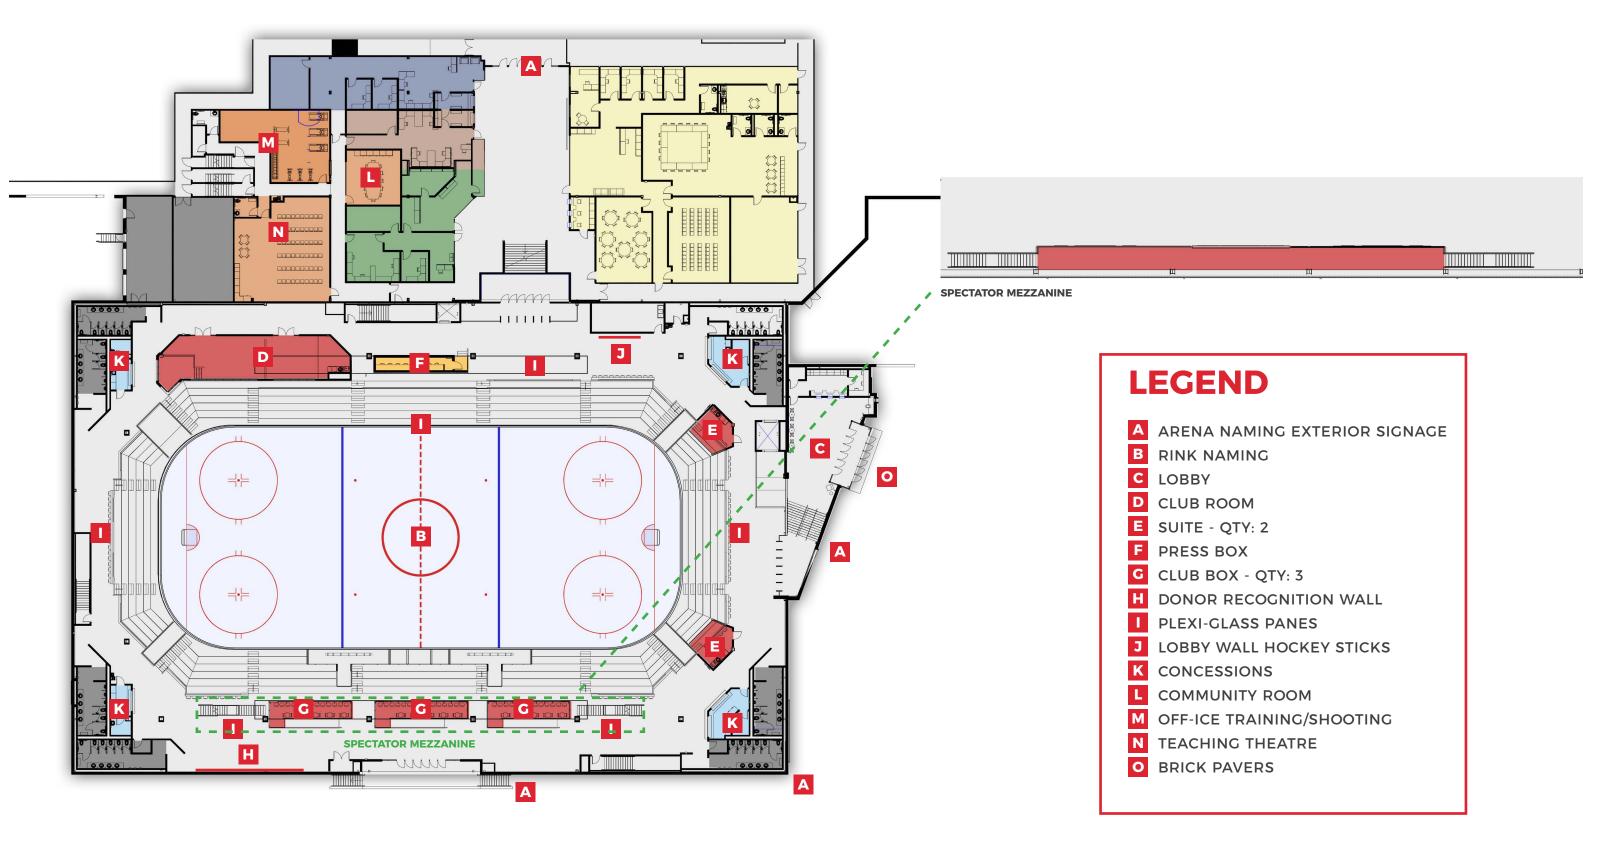

In early 2019, ICON Architectural Group was hired by the City of Mason City and the MCYHA to renovate and redesign the vacant JCPenney store into a 52,500 square foot multipurpose event center/ice arena as part of the City's downtown redevelopment project. The arena will include seating for 2,044 spectators during hockey games, 2,839 for basketball games, and up to 3,412 for concerts and other events that allow floor seating. The new arena will be home to all MCYHA teams, the Mason City Mohawks, the North Iowa Bulls, the figure skating club, and adult recreational leagues.

The new arena will provide a major upgrade from the current facility, allowing ice to be put in a month earlier eliminating the need for MCYHA players and other skaters to travel to neighboring communities for ice time. In addition, the new facility will allow MCYHA to have access to ice in the summer by leasing time from the Parks and Recreation Department. The arena will also be able to accommodate concerts, festivals, and many other events. These events will attract community members to the new facility and allow advertisers and donors to be recognized throughout the entire calendar year.