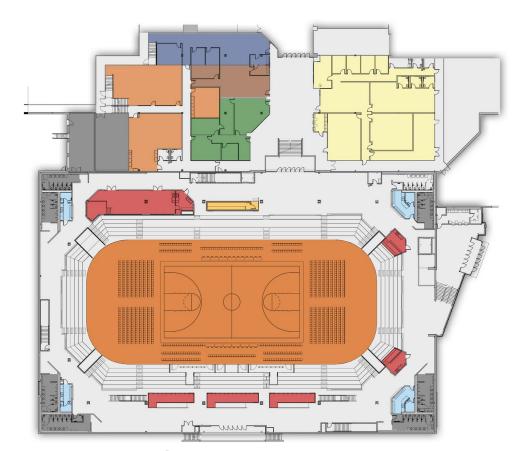

In early 2019, ICON Architectural Group was hired by the City of Mason City and the MCYHA to renovate and redesign the vacant JCPenney store into a 52,500 square foot multipurpose event center/ice arena as part of the City's downtown redevelopment project. The arena will include seating for 2,044 spectators during hockey games, 2,839 for basketball games, and up to 3,412 for concerts and other events that allow floor seating. The new arena will be home to all MCYHA teams, the Mason City Mohawks, the North Iowa Bulls, the figure skating club, and adult recreational leagues.

## **OTHER ARENA USAGE**

**CONCERT** 

**WRESTLING** 

**BASKETBALL/VOLLEYBALL** 

**BANQUET** 

**FLEXIBLE FLOOR PLANS** 