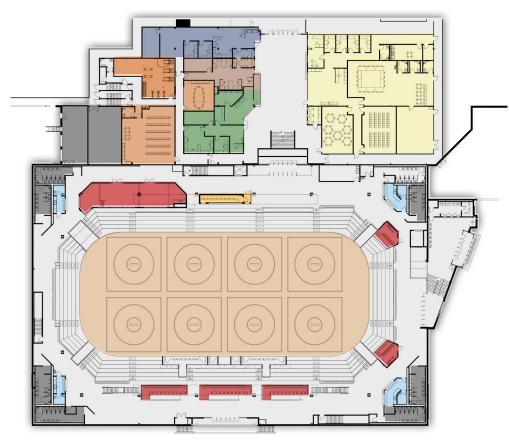

In early 2019, ICON Architectural Group was hired by the City of Mason City and the MCYHA to renovate and redesign the vacant JCPenney store into a 52,500 square foot multipurpose event center/ice arena as part of the City's downtown redevelopment project. The arena will include seating for 2,044 spectators during hockey games, 2,839 for basketball games, and up to 3,412 for concerts and other events that allow floor seating. The new arena will be home to all MCYHA teams, the Mason City Mohawks, the North Iowa Bulls, the figure skating club, and adult recreational leagues.

#### **LEGEND**

- A LOCKER ROOM QTY 8
- B OFFICIALS LOCKER ROOM
- C ZAMBONI
- D WARM-UP AREA