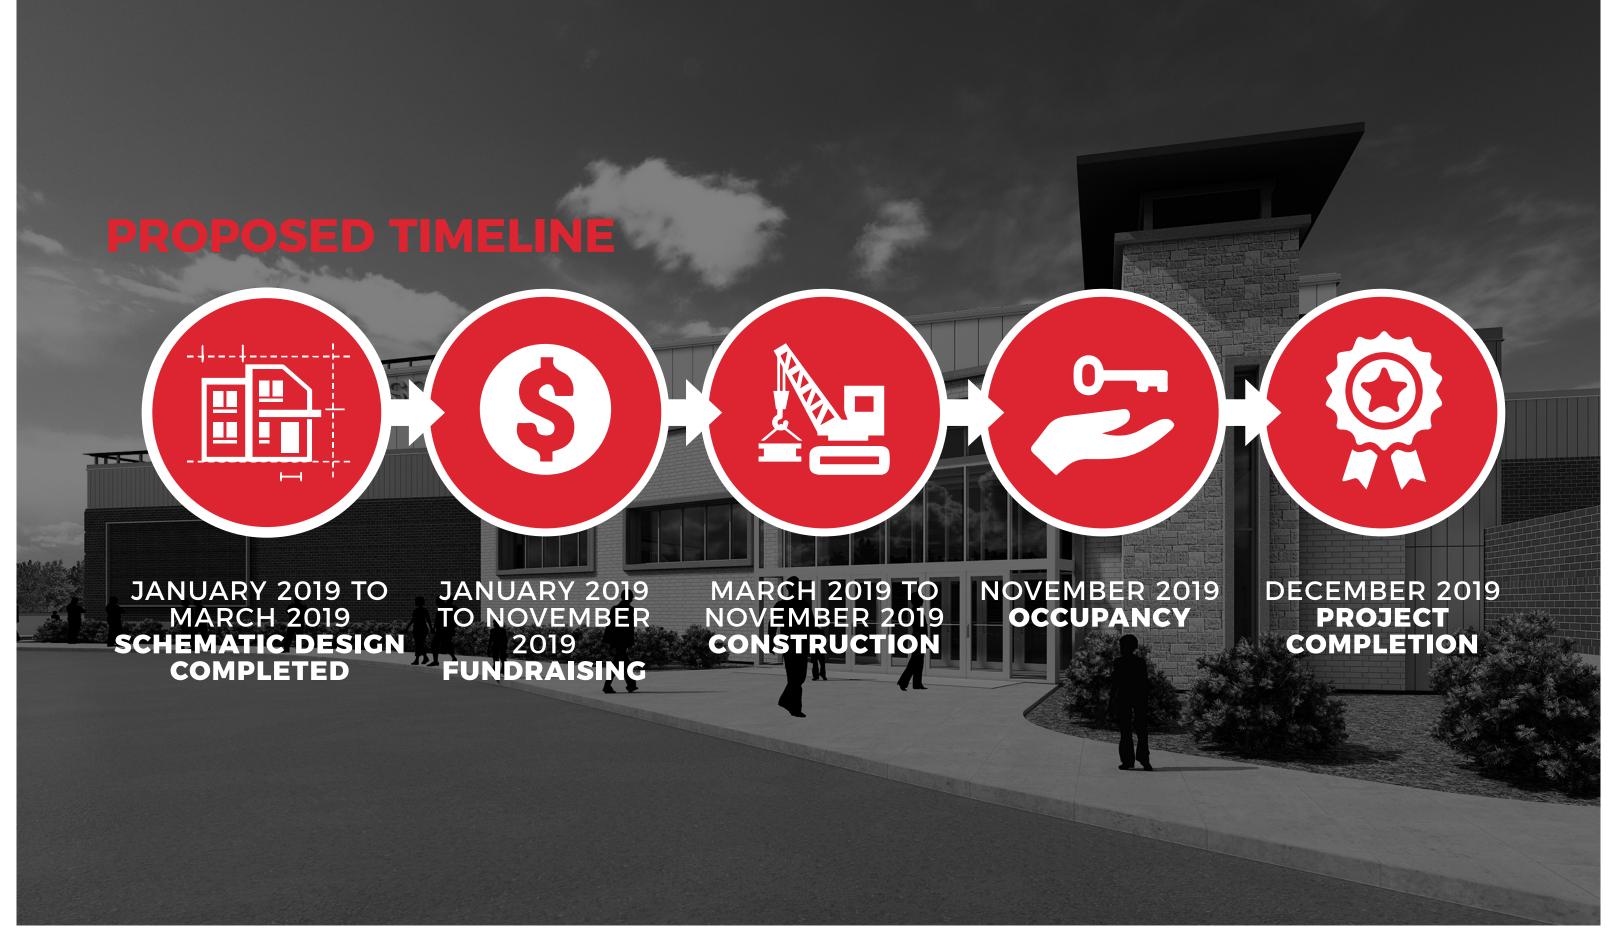

In early 2019, ICON Architectural Group was hired by the City of Mason City and the MCYHA to renovate and redesign the vacant JCPenney store into a 52,500 square foot multipurpose event center/ice arena as part of the City's downtown redevelopment project. The arena will include seating for 2,044 spectators during hockey games, 2,839 for basketball games, and up to 3,412 for concerts and other events that allow floor seating. The new arena will be home to all MCYHA teams, the Mason City Mohawks, the North Iowa Bulls, the figure skating club, and adult recreational leagues.

The new arena will provide a major upgrade from the current facility, allowing ice to be put in a month earlier eliminating the need for MCYHA players and other skaters to travel to neighboring communities for ice time. In addition, the new facility will allow MCYHA to have access to ice in the summer by leasing time from the Parks and Recreation Department. The arena will also be able to accommodate concerts, festivals, and many other events. These events will attract community members to the new facility and allow advertisers and donors to be recognized throughout the entire calendar year.