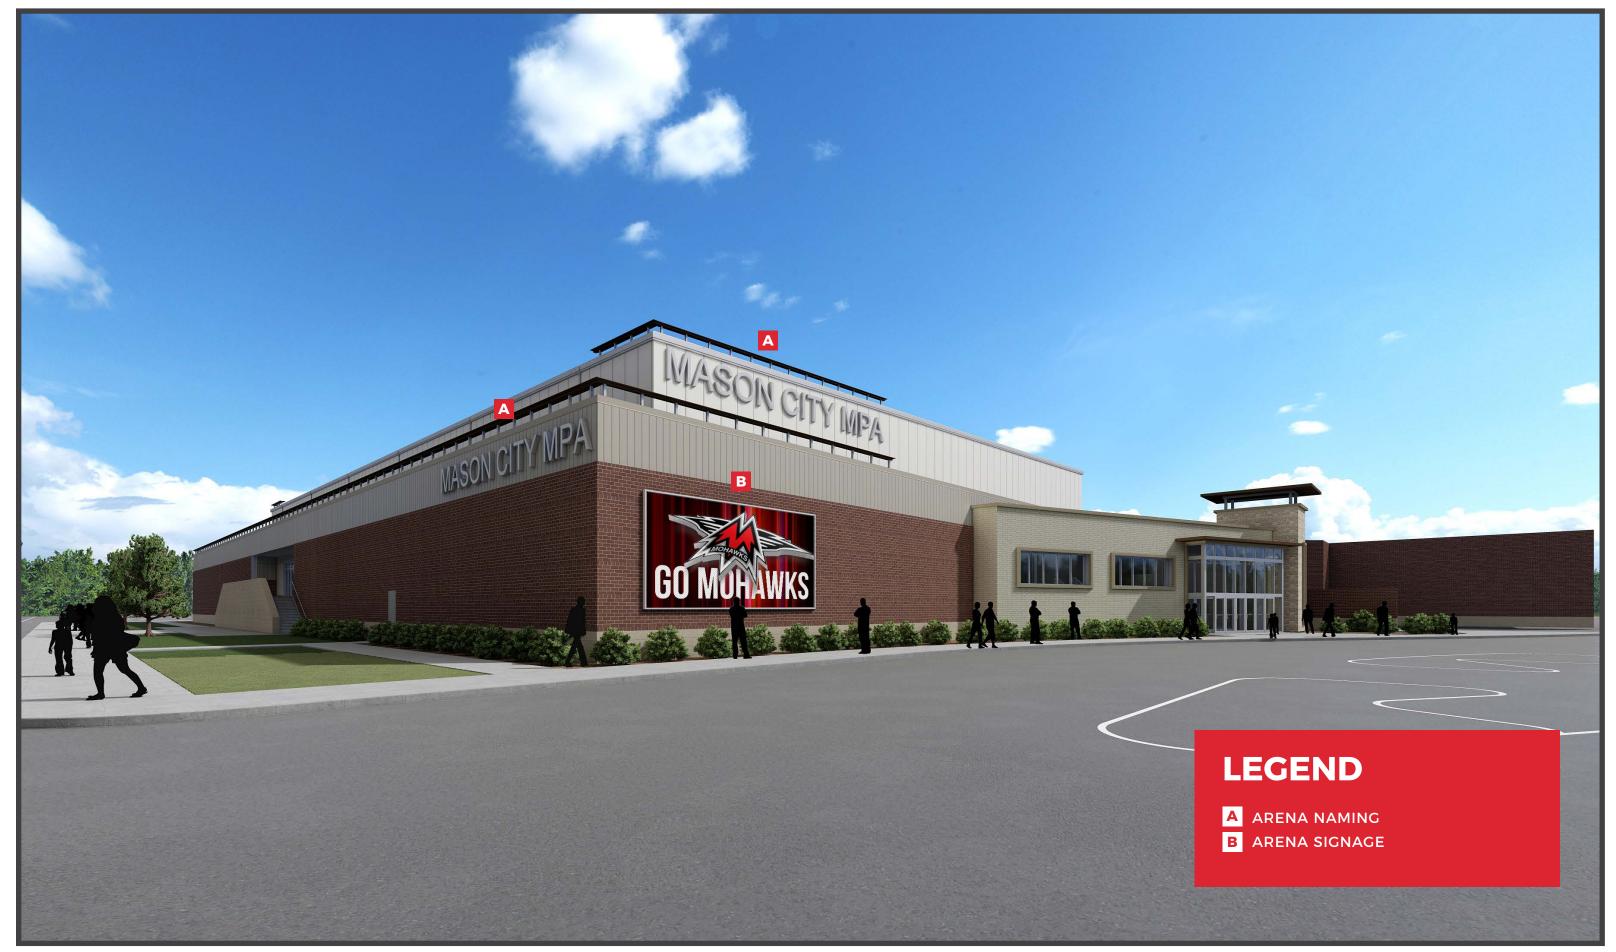

In early 2019, ICON Architectural Group was hired by the City of Mason City and the MCYHA to renovate and redesign the vacant JCPenney store into a 52,500 square foot multipurpose event center/ice arena as part of the City's downtown redevelopment project. The arena will include seating for 2,044 spectators during hockey games, 2,839 for basketball games, and up to 3,412 for concerts and other events that allow floor seating. The new arena will be home to all MCYHA teams, the Mason City Mohawks, the North Iowa Bulls, the figure skating club, and adult recreational leagues.

The new arena will provide a major upgrade from the current facility, allowing ice to be put in a month earlier eliminating the need for MCYHA players and other skaters to travel to neighboring communities for ice time. In addition, the new facility will allow MCYHA to have access to ice in the summer by leasing time from the Parks and Recreation Department. The arena will also be able to accommodate concerts, festivals, and many other events. These events will attract community members to the new facility and allow advertisers and donors to be recognized throughout the entire calendar year.