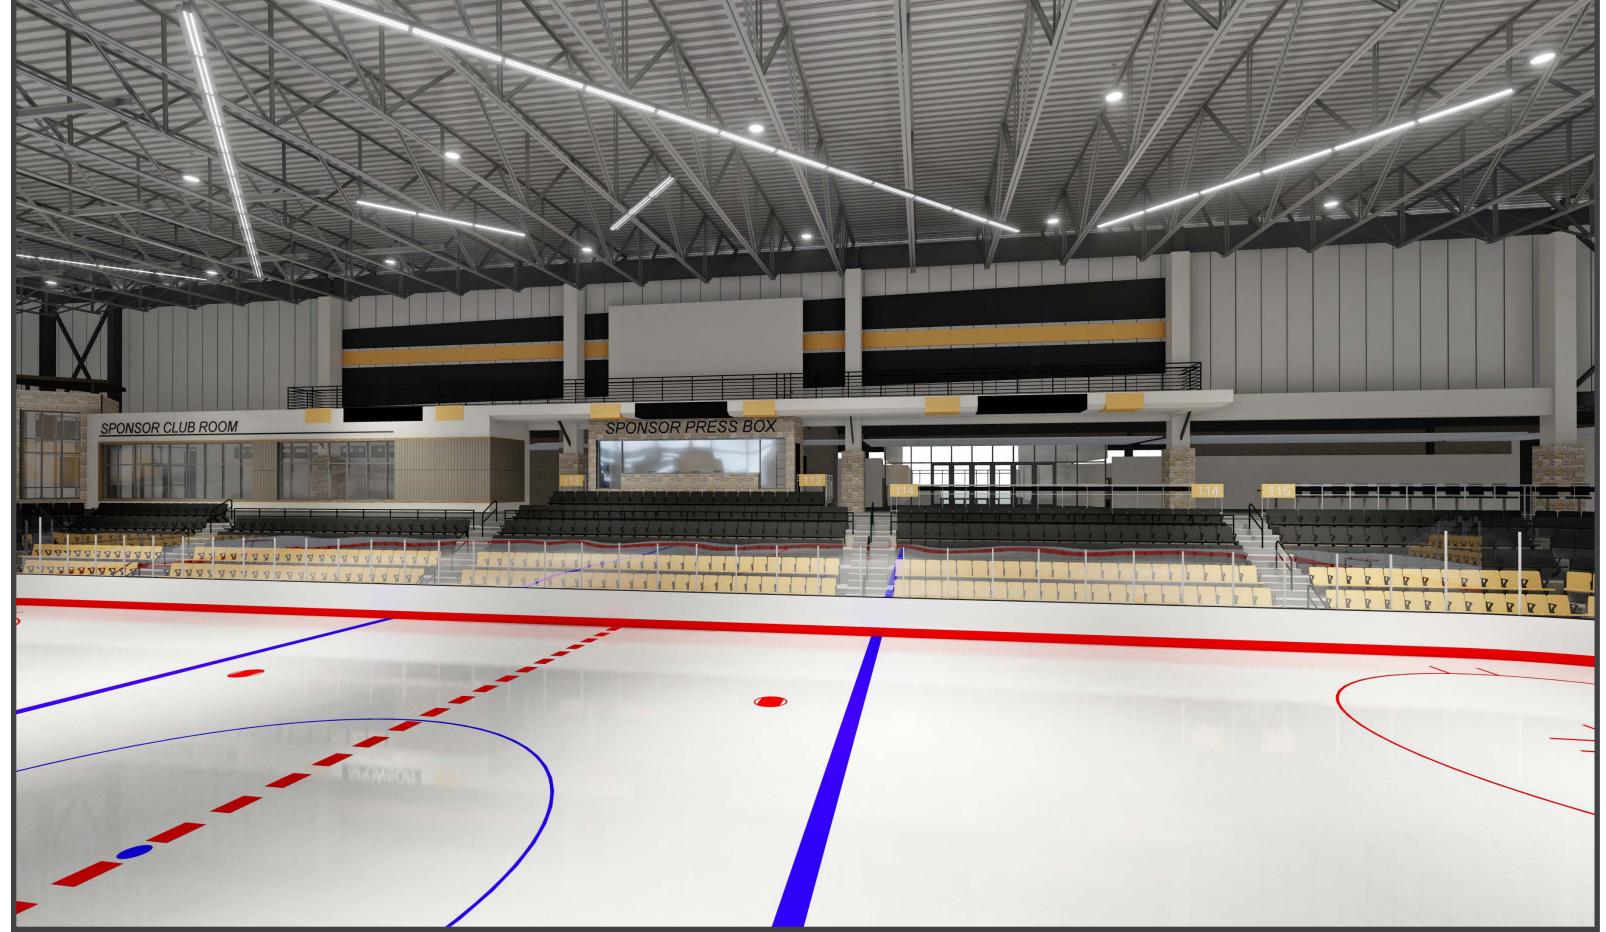

In early 2019, ICON Architectural Group was hired by the City of Mason City and the MCYHA to renovate and redesign the vacant JCPenney store into a 52,500 square foot multipurpose event center/ice arena as part of the City's downtown redevelopment project. The arena will include seating for 2,044 spectators during hockey games, 2,839 for basketball games, and up to 3,412 for concerts and other events that allow floor seating. The new arena will be home to all MCYHA teams, the Mason City Mohawks, the North Iowa Bulls, the figure skating club, and adult recreational leagues.

#### **LEGEND**

- A CLUB ROOM
- B CLUB BOX
- c SUITE

MASON CITY MULTI-PURPOSE ARENA SPONSORSHIP OPPORTUNITIES MASON CITY, IA