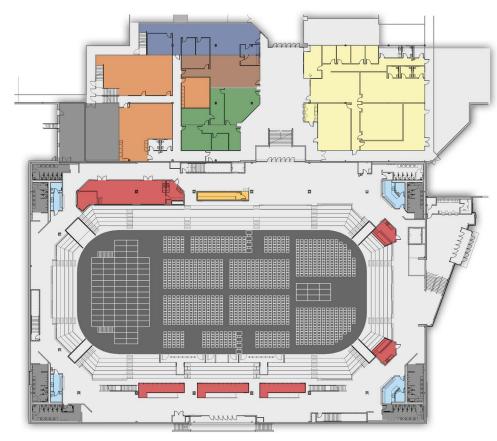

In early 2019, ICON Architectural Group was hired by the City of Mason City and the MCYHA to renovate and redesign the vacant JCPenney store into a 52,500 square foot multipurpose event center/ice arena as part of the City's downtown redevelopment project. The arena will include seating for 2,044 spectators during hockey games, 2,839 for basketball games, and up to 3,412 for concerts and other events that allow floor seating. The new arena will be home to all MCYHA teams, the Mason City Mohawks, the North Iowa Bulls, the figure skating club, and adult recreational leagues.

## **OTHER ARENA USAGE**

**CONCERT** 

**WRESTLING** 

**BASKETBALL/VOLLEYBALL** 

**BANQUET** 

**FLEXIBLE FLOOR PLANS** 